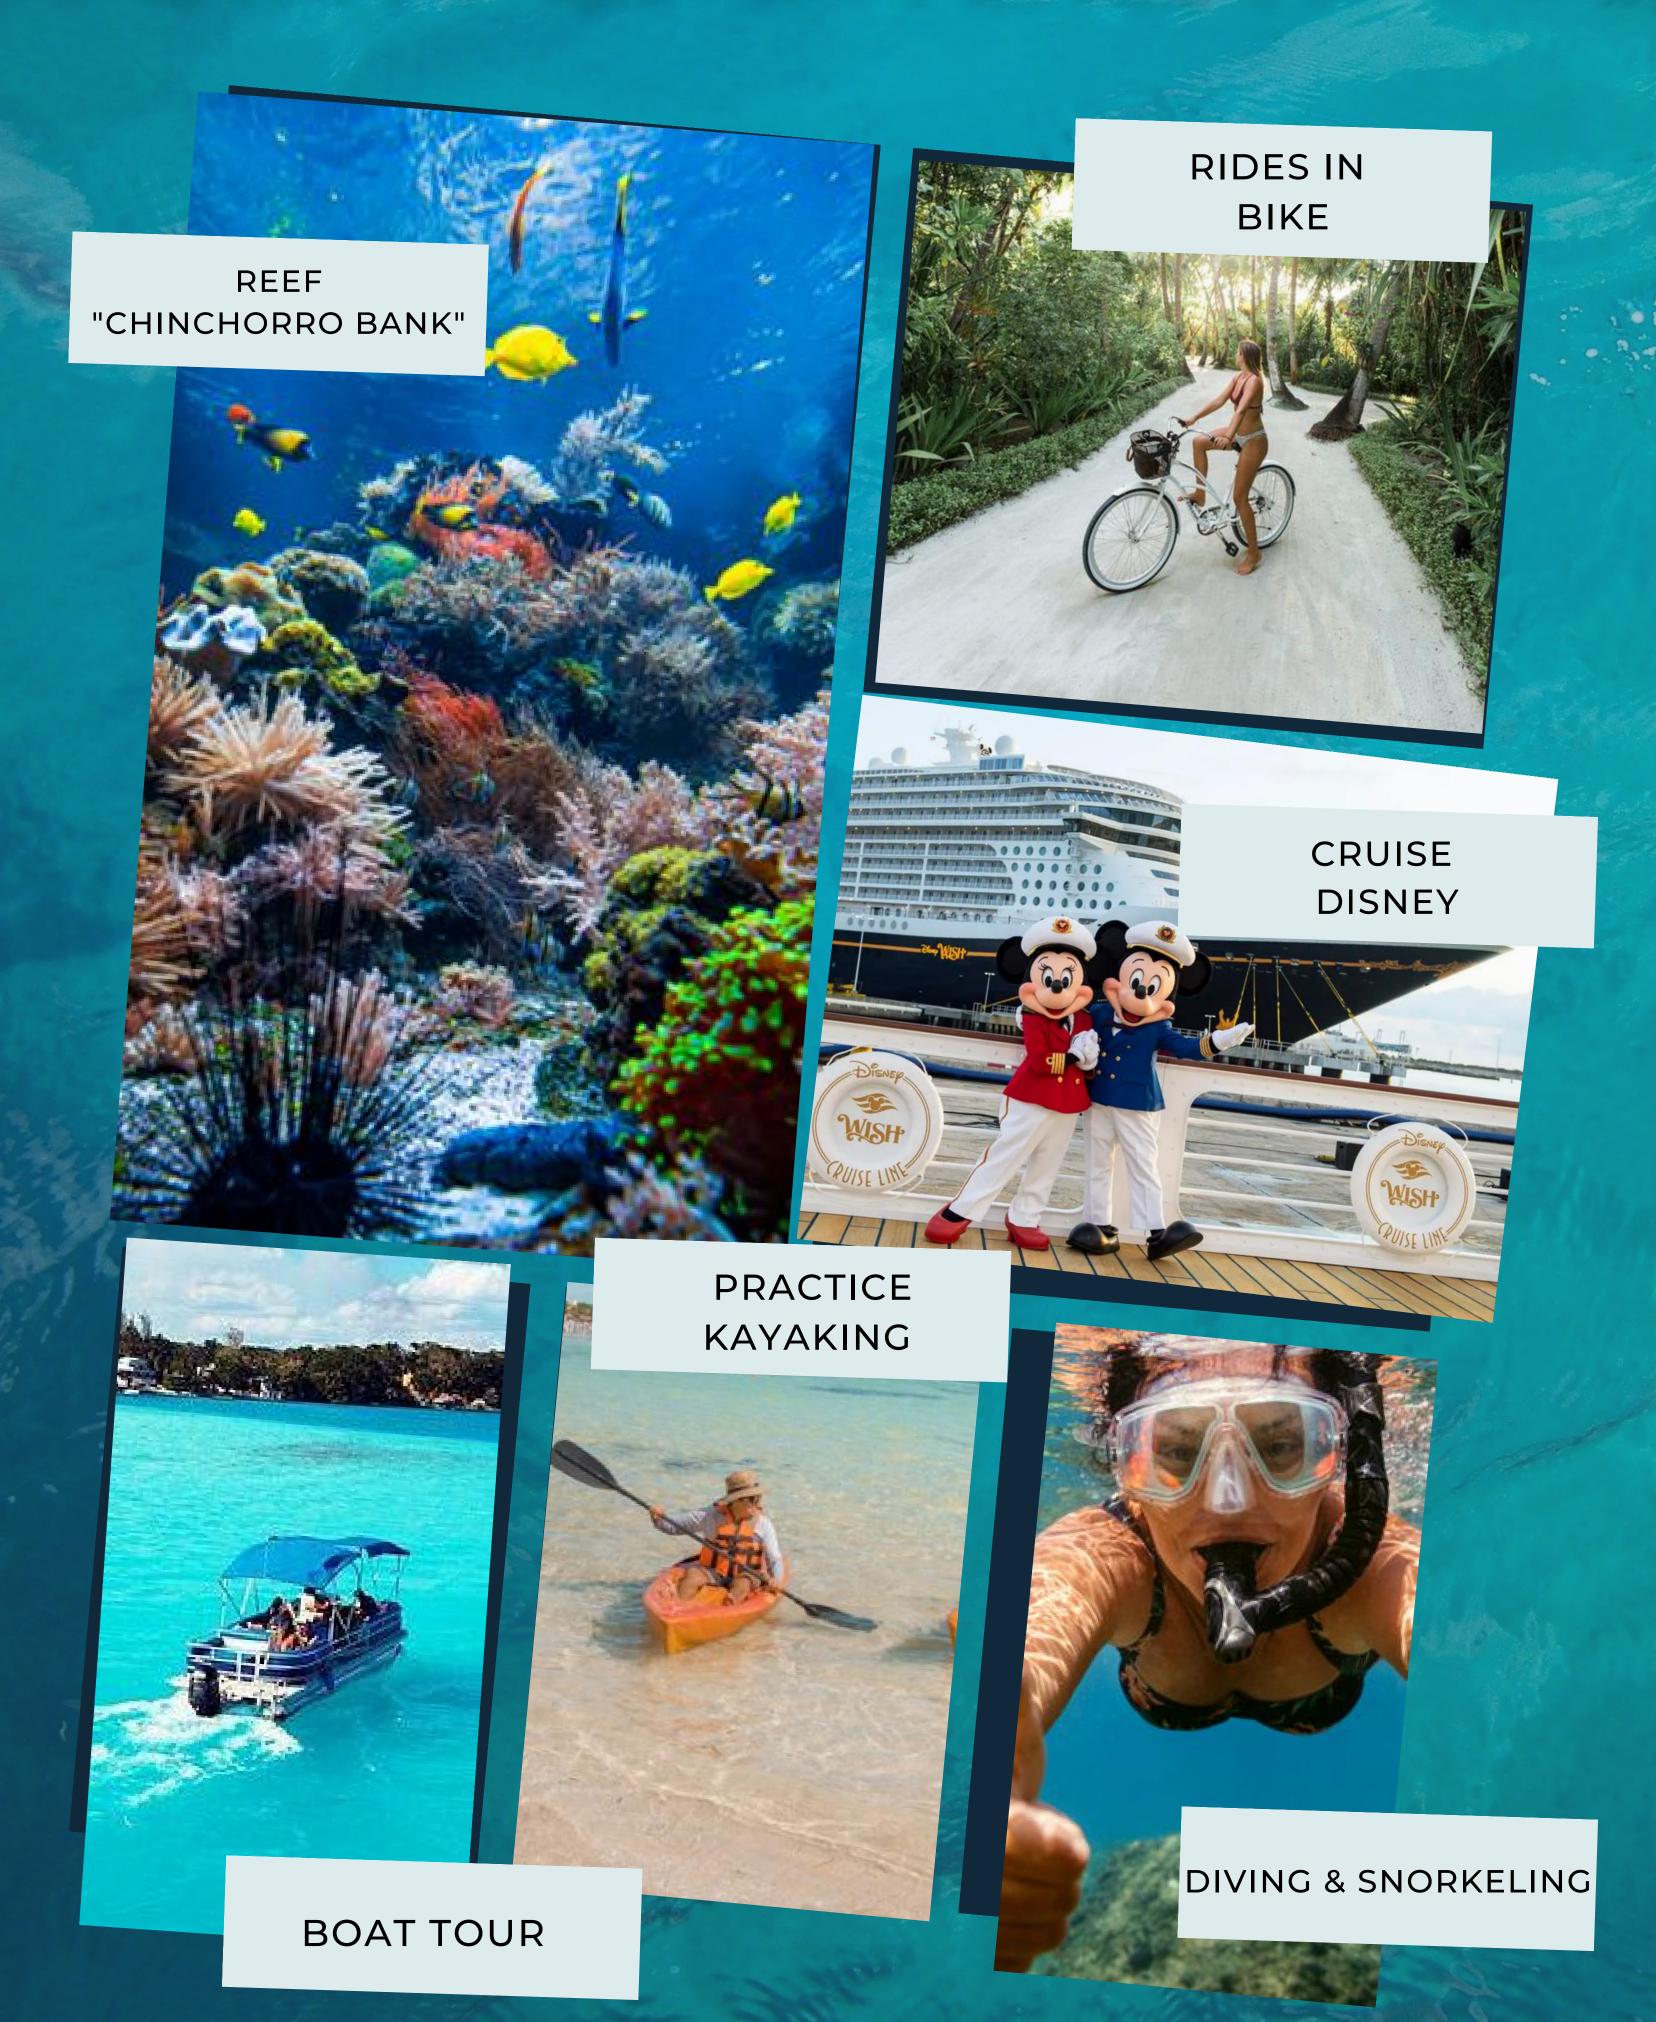

#### POINTS OF INTEREST:

LOCATED IN FRONT OF THE MESOAMERICAN REEF, THE 2ND LARGEST IN THE WORLD.

MAHAHUAL IS PROJECTED TO BE THE NEXT TOURISTIC POINT TO EXPLOIT OF THE CONDITION TO BE EXPLOITED FROM THE STATE.

IT IS PART OF THE TOURIST CORRIDOR OF THE GREAT MAYAN COAST.