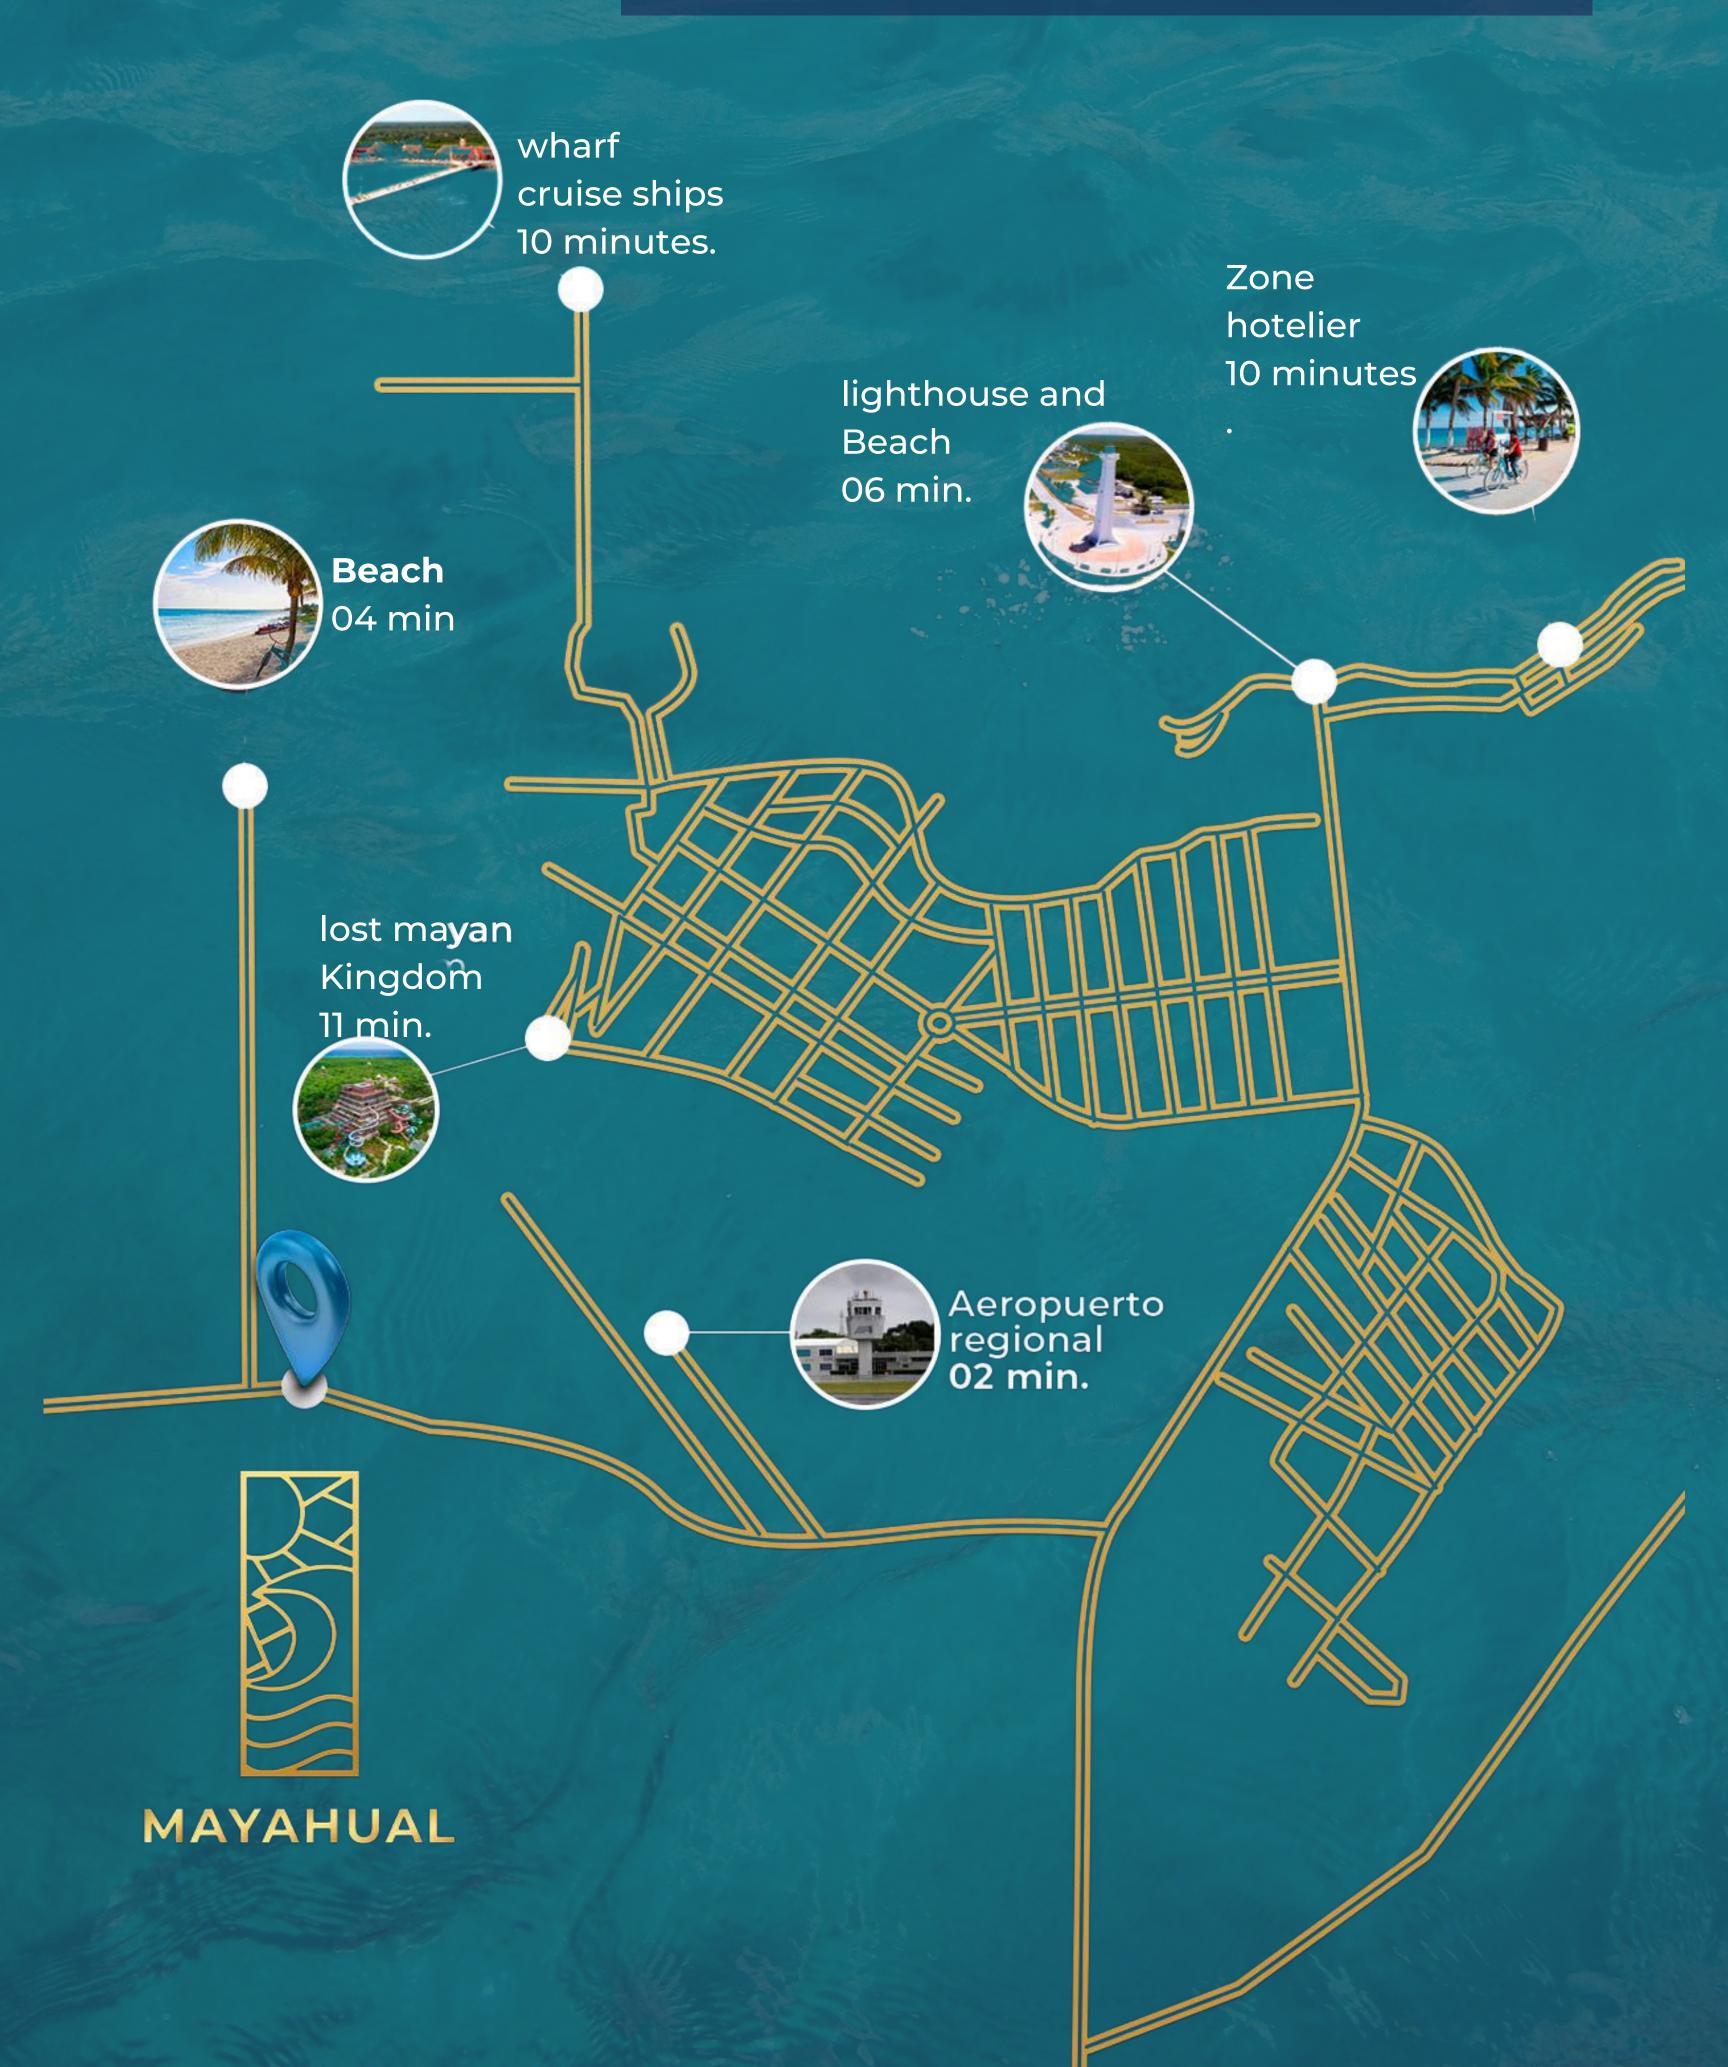

### EXCLUSIVE AREA WITH NATURAL LUXURY



"INSIDE THE MEXICAN CARIBBEAN IT'S LOCATED THE LAST JEWEL ALREADY HIDDEN, MAHAHUAL"

IN JOINT WITH THE AMIC

(Mexican Construction Association)

SURROUNDED BY REEFS, MANGROVES AND

TURQUOISE WATERS ON ITS BEACHES.



### IT IS A SOPHISTICATED CONCEPT OUT OF THE USUAL THAT MERGES NATURE, LUXURY AND MAYAN CULTURE

With 119 premium lots, a unique project, family friendlyand commercial in the beautiful destination Mahahual.

Enjoy the peace and tranquility that is generated by living surrounded by nature, accompanied by the enigmatic Mayan culture that is present in every zone of this luxurious region.



#### LOCATION:



#### NEARBY DESTINATIONS:









# DISPLAY OF MAYAHUAL



POOL & GRILL HOUSE

ROOF TOP



BIKEWAY

GLAMPING AREA

#### POINTS OF INTEREST:



## WHYINVEST IN MAYAHUAL?



IMPORTANT TOURIST IC
POINT THAT HAS THE 2nd
LARGEST PORT OF MEXICO
IN RECEIVING CRUISE
SHIPS.



CONSTRUCTION LAWS ALLOW BUILDINGS OF HOTEL COMPLEXES, BECAUSE IS THE VISION OF THE GOVERNMENT IS THAT IT IS THE NEXT TULUM.



LOCATED IN FRONT OF THE MESOAMERICAN REEF, THE 2ND LARGEST IN THE WORLD.



MAHAHUAL IS PROJECTED TO BE THE NEXT TOURISTIC POINT TO EXPLOIT OF THE CONDITION TO BE EXPLOITED FROM THE STATE.



IT IS PART OF THE TOURIST CORRIDOR OF THE GREAT MAYAN COAST.



THE MEXICAN SOUTHEAST IT STANDS OUT AS THE FAVORITE HEADQUARTERS OF NATIONAL AND INTERNATIONAL INVESTORS.



THE RIVIERA MAYA IS THE 4TH PLACE IN